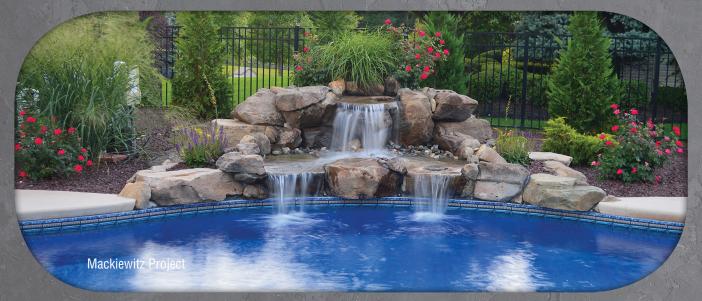

## **EAQUATICARTISTS**Crafting Waterfall Masterpieces

### PACKAGES Popular Waterfall Designs Plantings, plumbing and lighting not included.

#### **SERENITY**

1.5' High x 8' Wide two-tiered natural stone waterfall that cascades into your pool, with planting beds throughout the water feature (plantings not included).





#### TRANQUILITY

2.5' High x 10' Wide two-tiered natural stone waterfall that cascades into your pool, with planting beds throughout the water feature (plantings not included).

#### HARMONY



2.5' High x 14' Wide two-tiered split natural stone waterfall that splits and cascades into your pool, with planting beds throughout the water feature (plantings not included).

NJ Contractors Lic. #13VH03092100 | PA - PA016672 | DE - 2014100495

# **EAQUATICARTISTS**Crafting Waterfall Masterpieces

We are an award-winning waterfall building company that crafts unique and diverse natural stone waterfalls in NJ, PA, DE, MD and NY. As we SOLELY design and build waterfalls, our water feature expertise makes us a trusted resource for the East Coast's most in-demand pool building and landscape designers.