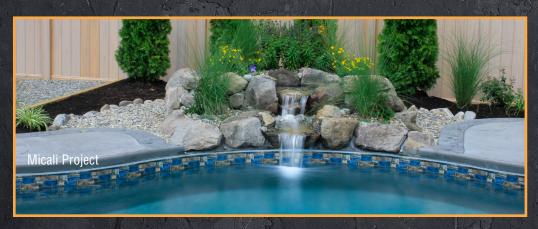

## **EAQUATICARTISTS**Crafting Waterfall Masterpieces

### PACKAGES Popular Waterfall Designs Plantings, plumbing and lighting not included.

#### **SERENITY**

1.5' High x 8' Wide two-tiered natural stone waterfall that cascades into your pool, with planting beds throughout the water feature (plantings not included).





#### TRANQUILITY

2.5' High x 10' Wide two-tiered natural stone waterfall that cascades into your pool, with planting beds throughout the water feature (plantings not included).

#### HARMONY



2.5' High x 14' Wide two-tiered split natural stone waterfall that splits and cascades into your pool, with planting beds throughout the water feature (plantings not included).

NJ Contractors Lic. #13VH03092100 | PA - PA016672 | DE - 2014100495

# **EAQUATICARTISTS**Crafting Waterfall Masterpieces

We are an award-winning waterfall building company that crafts unique and diverse natural stone waterfalls in NJ, PA, DE, MD and NY. As we SOLELY design and build waterfalls, our water feature expertise makes us a trusted resource for the East Coast's most in-demand pool building and landscape desig