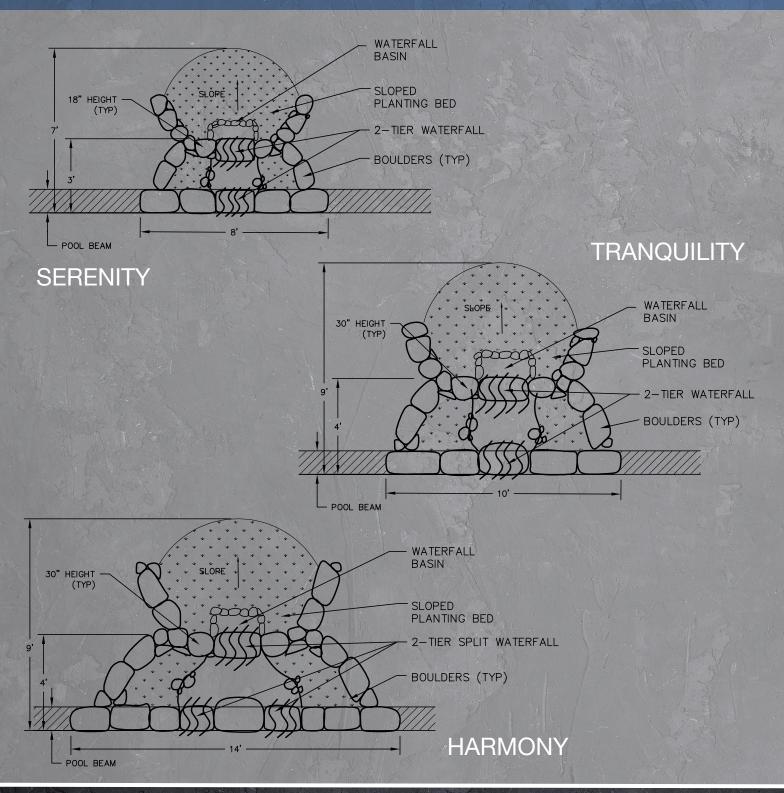

#### **SERENITY**

1.5' High x 8' Wide two-tiered natural stone waterfall that cascades into your pool, with planting beds throughout the water feature (plantings not included).

#### TRANQUILITY

2.5' High x 10' Wide two-tiered natural stone waterfall that cascades into your pool, with planting beds throughout the water feature (plantings not included).

#### HARMONY

2.5' High x 14' Wide two-tiered split natural stone waterfall that splits and cascades into your pool, with planting beds throughout the water feature (plantings not included).

NJ Contractors Lic. #13VH03092100 | PA - PA016672 | DE - 2014100495