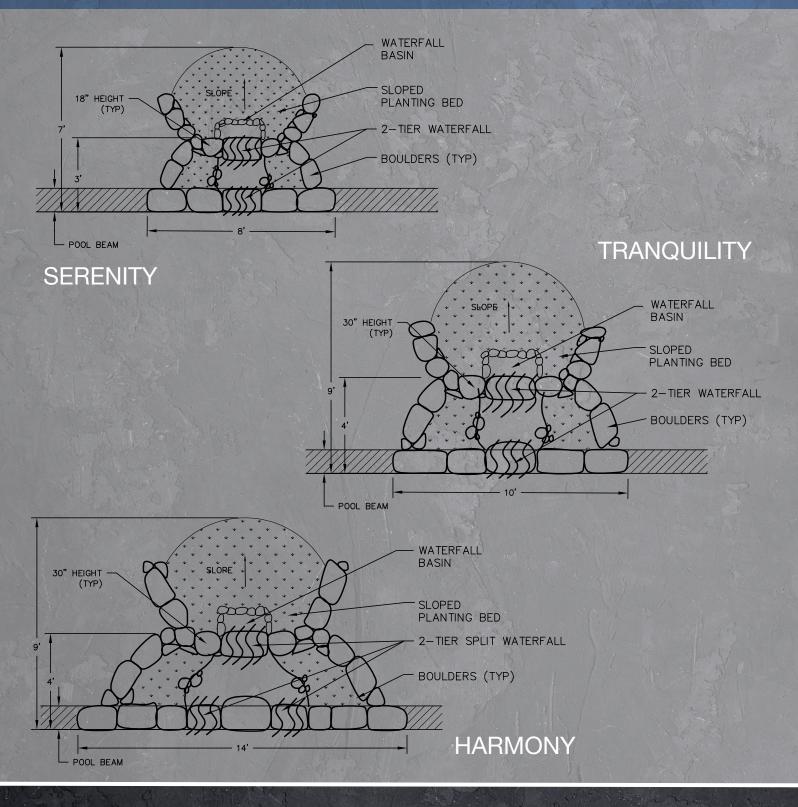

# Crafting Waterfall Masterpieces

PACKAGES Popular Waterfall Designs Plantings, plumbing and lighting not included.

### SERENITY

1.5' High x 8' Wide two-tiered natural stone waterfall that cascades into your pool, with planting beds throughout the water feature (plantings not included).

## TRANQUILITY

2.5' High x 10' Wide two-tiered natural stone waterfall that cascades into your pool, with planting beds throughout the water feature (plantings not included).

#### HARMONY

2.5' High x 14' Wide two-tiered split natural stone waterfall that splits and cascades into your pool, with planting beds throughout the water feature (plantings not included).

> NJ Contractors Lic. #13VH03092100 | PA - PA016672 | DE - 2014100495 MD - 131576 | Westchester NY - WC28584-H16